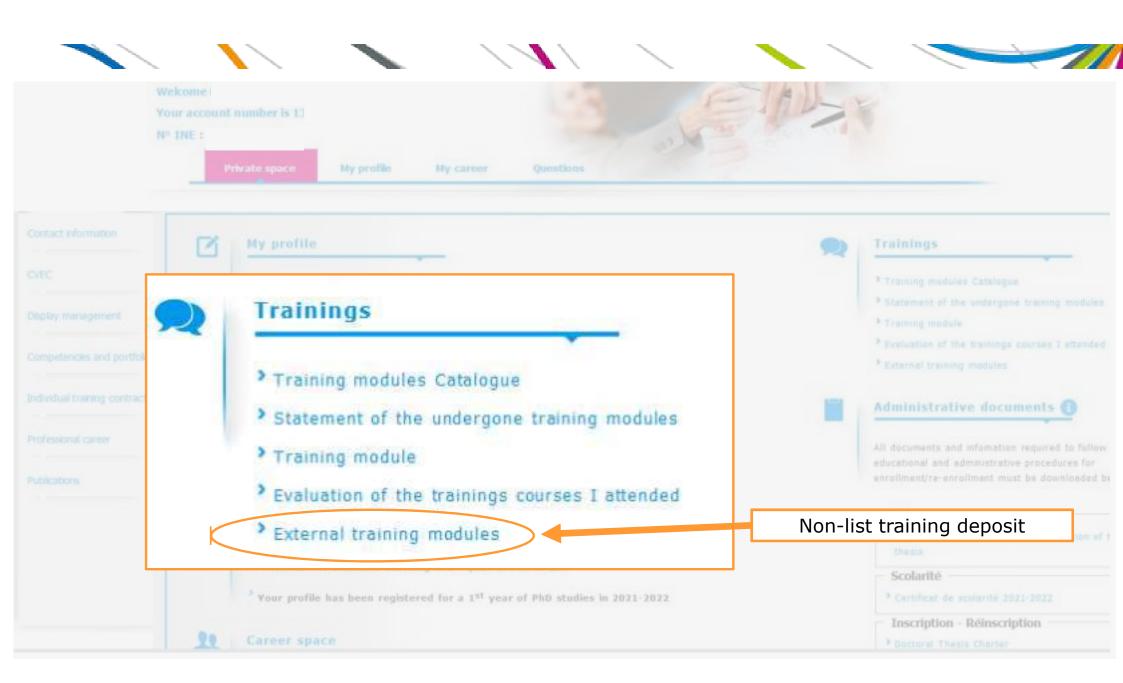

Signature et cachet.

Dute !

| raining courses list.             | External Training courses                                                                                                                                                   |  |
|-----------------------------------|-----------------------------------------------------------------------------------------------------------------------------------------------------------------------------|--|
| ngoing training courses           | To register your request, you will need to submit your proof of participation.<br>You must enter the number of hours worked or the number of credits or both if applicable. |  |
| valuation of the trainings<br>one | Title of the training                                                                                                                                                       |  |
|                                   | Category *                                                                                                                                                                  |  |
| Add an external training module   | Academic year " ~                                                                                                                                                           |  |
| visituation                       | start date * end date: *                                                                                                                                                    |  |
|                                   | University and City *                                                                                                                                                       |  |
|                                   | Number of hours done * Set only whole numbers                                                                                                                               |  |
|                                   | Number of Credits/Points*                                                                                                                                                   |  |
|                                   | Skills acquired at the end of the training course                                                                                                                           |  |
|                                   |                                                                                                                                                                             |  |
|                                   |                                                                                                                                                                             |  |
|                                   |                                                                                                                                                                             |  |
|                                   | Content/Program of the training                                                                                                                                             |  |
|                                   |                                                                                                                                                                             |  |
|                                   | *                                                                                                                                                                           |  |

Add an external training module

My stuation

Nock 6: Manifering teams deduated to KMR, studies and prospects activities

inck 2: Personal unlis: know-how-to-be; Social skil

BRDP: National Directory of Professional Cartification

The Darring contributes to the following objection) \* (Plane solid) a value)

#### Attendance certificate and detailed training program\*

Sylead the detailed training program and the certificate of year participation in the training course (PDP) is (Strag and drop a document into this pase, or click on the battom right batton)