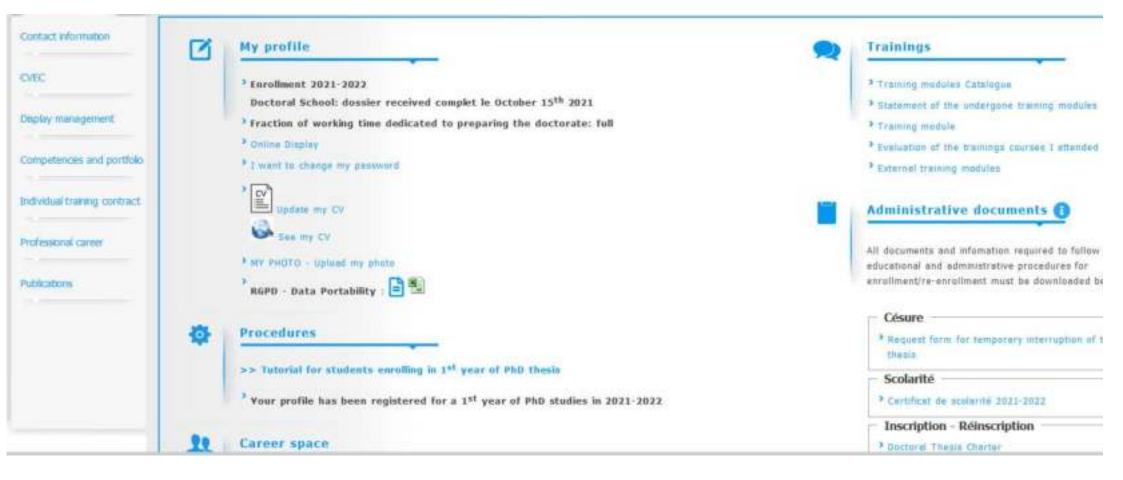

# Validation procedure

 « A l'issue de la formation que vous avez suivie, merci de prendre quelques minutes pour compléter le questionnaire d'évaluation en ligne, en allant dans votre Espace Personnel ADUM rubrique **Formations** puis **Évaluation des formations suivies**.
 Vos réponses et commentaires nous sont indispensables pour évaluer la qualité de la formation que nous vous avons proposée.
 Vos réponses seront traitées de façon anonyme, nous serons uniquement en mesure de savoir si vous avez répondu ou pas.
 Pour information, les heures suivies ne seront validées qu'une fois le questionnaire rempli. »

"At the end of the training you have taken, please fill in the evaluation questionnaire, For this you need to go to your private space in ADUM, go to **Trainings** and then click on **Evaluation of the trainings I attended**.

Your feedback and input are essential for us to improve the course.

Your responses will be anonymous.

Your hours will be validated only after you fill in the questionnaire."

| Private space My profile My c                                     | areer Questions                                    |       |  |
|-------------------------------------------------------------------|----------------------------------------------------|-------|--|
|                                                                   |                                                    |       |  |
| es                                                                | ×                                                  |       |  |
| Please let us know in few words, your observations, comme         | nts and suggestions reparding the course in generi | la la |  |
|                                                                   |                                                    |       |  |
| What skills did this course allow you to acquire?                 |                                                    |       |  |
|                                                                   |                                                    |       |  |
| ·<br>More generally, in the context of your PhD studies, what oth | er courses would you like us to offer?             |       |  |
|                                                                   |                                                    | SAVE  |  |