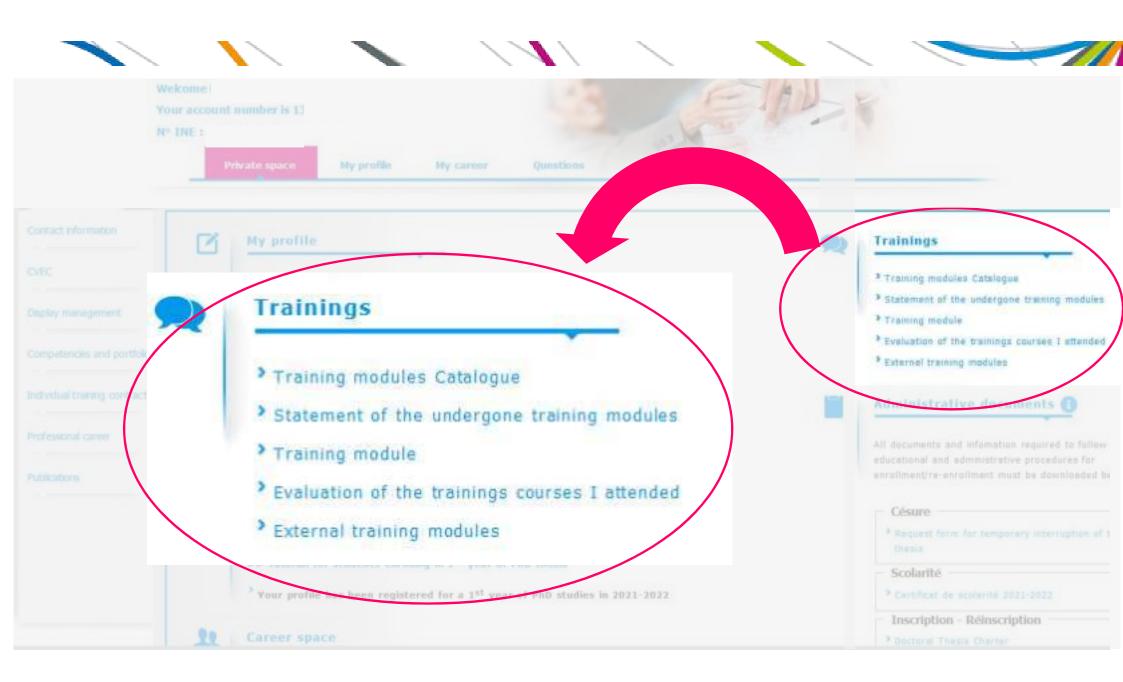

# Validation procedure

 « A l'issue de la formation que vous avez suivie, merci de prendre quelques minutes pour compléter le questionnaire d'évaluation en ligne, en allant dans votre Espace Personnel ADUM rubrique **Formations** puis **Évaluation des formations suivies**.
 Vos réponses et commentaires nous sont indispensables pour évaluer la qualité de la formation que nous vous avons proposée.
 Vos réponses seront traitées de façon anonyme, nous serons uniquement en mesure de savoir si vous avez répondu ou pas.
 Pour information, les heures suivies ne seront validées qu'une fois le questionnaire rempli. »

"At the end of the training you have taken, please fill in the evaluation questionnaire, For this you need to go to your private space in ADUM, go to **Trainings** and then click on **Evaluation of the trainings I attended**.

Your feedback and input are essential for us to improve the course.

Your responses will be anonymous.

Your hours will be validated only after you fill in the questionnaire."

| Private space My profile My c                                     | areer Questions                                    |       |  |
|-------------------------------------------------------------------|----------------------------------------------------|-------|--|
|                                                                   |                                                    |       |  |
| es                                                                | ×                                                  |       |  |
| Please let us know in few words, your observations, comme         | nts and suggestions reparding the course in generi | la la |  |
|                                                                   |                                                    |       |  |
| What skills did this course allow you to acquire?                 |                                                    |       |  |
|                                                                   |                                                    |       |  |
| ·<br>More generally, in the context of your PhD studies, what oth | er courses would you like us to offer?             |       |  |
|                                                                   |                                                    | SAVE  |  |