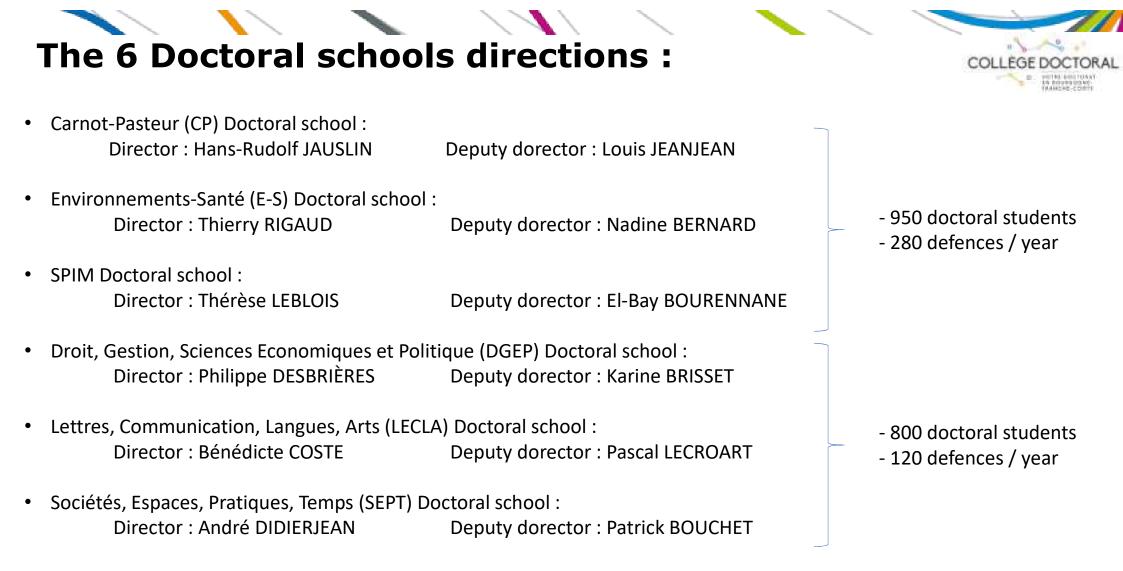

# Scientific management of doctoral training

6 Doctoral schools

- **CP (Carnot-Pasteur)**: Mathematics and their interactions, Physics, Earth and Universe Sciences, Space, Chemistry
- DGEP (Law, Management, Economics and Policy): Law, Management, Economics and Policy
- ES (Environment-Healt): Biology, Medicine, Health, Agricultural and Ecological Sciences, Earth and Universe Sciences, Space
- LECLA (Letters, Communication, Languages, Arts): ancient and modern languages, linguistics, information and communication, arts
- SEPT (Societies, Spaces, Practices, Time): Humanities, Social Sciences, Information and Communication Sciences and Technologies, Agricultural and Ecological Sciences
- SPIM (Physical Sciences for Engineering and Microtechnology): Physics, Engineering Sciences, Information and Communication Sciences and Technologies

#### Carnot – Pasteur :

- 176 doctoral students in 2020/2021, 32 defences in 2020
- Domains: Mathematics and their interactions, Physics, Earth and Universe Sciences, Space, Chemistry
- 6 UMR CNRS, 1 UR CEA

### Sciences Physique pour l'Ingénieur et Microtechniques :

- 380 doctoral students in 2020/2021, 96 defences in 2020
- Domains: Physics, Engineering Sciences, Information and Communication Sciences and Technologies
- 2 UMR CNRS, 3 EA

### Sociétés, Espaces, Pratiques, Temps :

- 345 doctoral students in 2020/2021, 41 defences in 2020
- Domains: Humanities, Social Sciences, Information and Communication Sciences and Technologies, Agricultural and Ecological Sciences
- 5 UMR CNRS, 10 EA, 1 UP

### Lettres, Communication, Langues, Arts :

- 198 doctoral students in 2020/2021, 19 defences in 2020
- Domains: ancient and modern languages, linguistics, information and communication, arts
- 5 EA