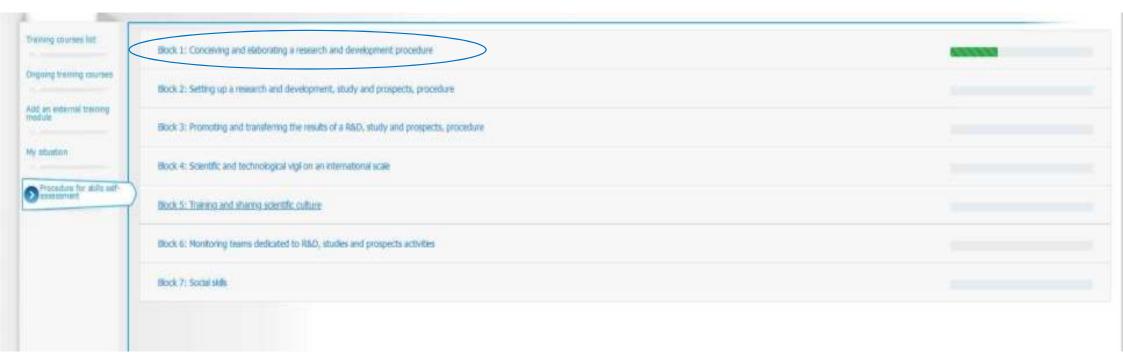

#### Bloc 1 : Conceiving and elaborating a research and development procedure

- Offering innovating contributions within high-level exchanges and in international contexts
- Constantly adapting to research and innovation constraints within a professional sector

#### Bloc 3 : Promoting and transferring the results of a R&D. study and prospects, procedure

- Engaging in transfer issues with the goal of exploiting or promoting results or products within economic or social sectors
- Respecting the rules of intellectual or industrial property

#### Bloc 4 : Scientific and technological vigil on an international scale

- Overcoming the barriers of available data and knowledge by using different fields of knowledge and professional sectors
- Developing webs of scientific and professional cooperation on an international level