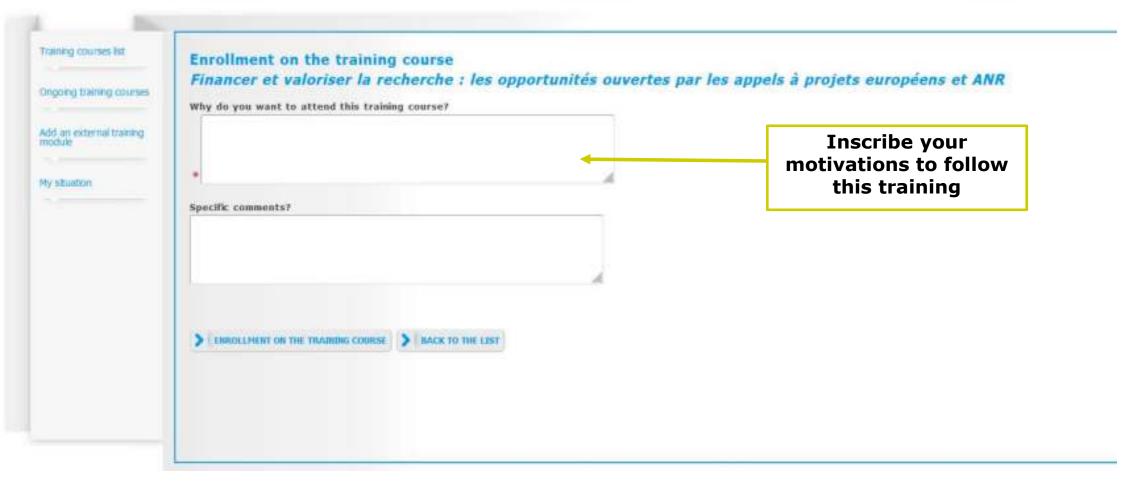

### **Registration procedure**

**Dès votre inscription en doctorat finalisée**, vous pouvez inscrire aux formations transversales et spécifiques à votre école doctorale.

Il vous suffit de sélectionner dans le catalogue la formation qui vous intéresse puis, en bas de page, cliquez sur « **Inscription au cours** ». Vous êtes redirigé sur le portail ADUM. Il vous faut alors saisir vos identifiants et mot de passe, renseigner vos motivations puis sauvegarder.

**As soon as your doctoral registration is completed**, you will be able to enroll in transverse and specific training courses. In order to enroll, select the training course you are interested in the catalogue and then click on "**Enrollment in the course**" at the bottom of the page. You will be redirected to the ADUM portal. You will have to enter your ID and password, indicate your motivations, and save the document.