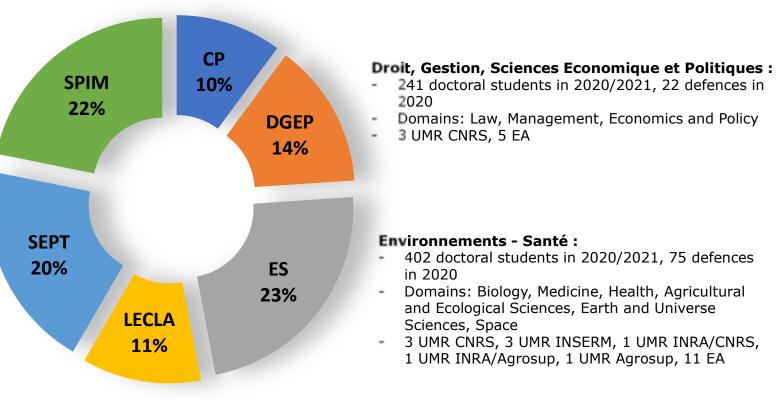

### The 6 doctoral Schools of UBFC

#### Carnot – Pasteur :

- 176 doctoral students in 2020/2021, 32 defences in 2020
- Domains: Mathematics and their interactions, Physics, Earth and Universe Sciences, Space, Chemistry
- 6 UMR CNRS, 1 UR CEA

### Sciences Physique pour l'Ingénieur et Microtechniques :

- 380 doctoral students in 2020/2021, 96 defences in 2020
- Domains: Physics, Engineering Sciences, Information and Communication Sciences and Technologies
- 2 UMR CNRS, 3 EA

### Sociétés, Espaces, Pratiques, Temps :

- 345 doctoral students in 2020/2021, 41 defences in 2020
- Domains: Humanities, Social Sciences, Information and Communication Sciences and Technologies, Agricultural and Ecological Sciences
- 5 UMR CNRS, 10 EA, 1 UP

### Lettres, Communication, Langues, Arts :

- 198 doctoral students in 2020/2021, 19 defences in 2020
- Domains: ancient and modern languages, linguistics, information and communication, arts
- 5 EA

# Scientific management of doctoral training

6 Doctoral schools

- **CP (Carnot-Pasteur)**: Mathematics and their interactions, Physics, Earth and Universe Sciences, Space, Chemistry
- DGEP (Law, Management, Economics and Policy): Law, Management, Economics and Policy
- ES (Environment-Healt): Biology, Medicine, Health, Agricultural and Ecological Sciences, Earth and Universe Sciences, Space
- LECLA (Letters, Communication, Languages, Arts): ancient and modern languages, linguistics, information and communication, arts
- SEPT (Societies, Spaces, Practices, Time): Humanities, Social Sciences, Information and Communication Sciences and Technologies, Agricultural and Ecological Sciences
- SPIM (Physical Sciences for Engineering and Microtechnology): Physics, Engineering Sciences, Information and Communication Sciences and Technologies