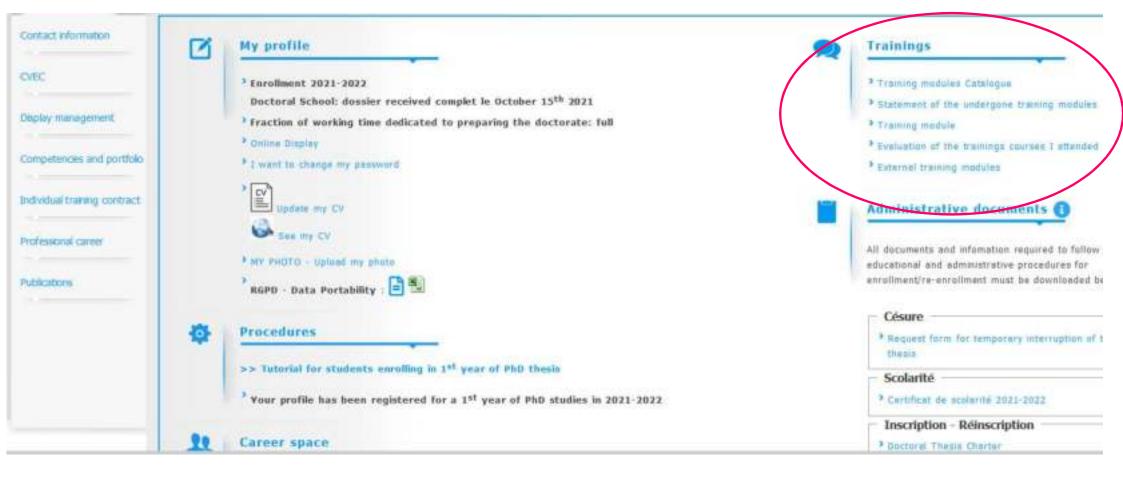

# Validation procedure

 « A l'issue de la formation que vous avez suivie, merci de prendre quelques minutes pour compléter le questionnaire d'évaluation en ligne, en allant dans votre Espace Personnel ADUM rubrique **Formations** puis **Évaluation des formations suivies**.
 Vos réponses et commentaires nous sont indispensables pour évaluer la qualité de la formation que nous vous avons proposée.
 Vos réponses seront traitées de façon anonyme, nous serons uniquement en mesure de savoir si vous avez répondu ou pas.
 Pour information, les heures suivies ne seront validées qu'une fois le questionnaire rempli. »

"At the end of the training you have taken, please fill in the evaluation questionnaire, For this you need to go to your private space in ADUM, go to **Trainings** and then click on **Evaluation of the trainings I attended**.

Your feedback and input are essential for us to improve the course.

Your responses will be anonymous.

Your hours will be validated only after you fill in the questionnaire."

| Private space My profile My c                                     | areer Questions                                    |       |  |
|-------------------------------------------------------------------|----------------------------------------------------|-------|--|
|                                                                   |                                                    |       |  |
| es                                                                | ×                                                  |       |  |
| Please let us know in few words, your observations, comme         | nts and suggestions reparding the course in generi | la la |  |
|                                                                   |                                                    |       |  |
| What skills did this course allow you to acquire?                 |                                                    |       |  |
|                                                                   |                                                    |       |  |
| ·<br>More generally, in the context of your PhD studies, what oth | er courses would you like us to offer?             |       |  |
|                                                                   |                                                    | SAVE  |  |