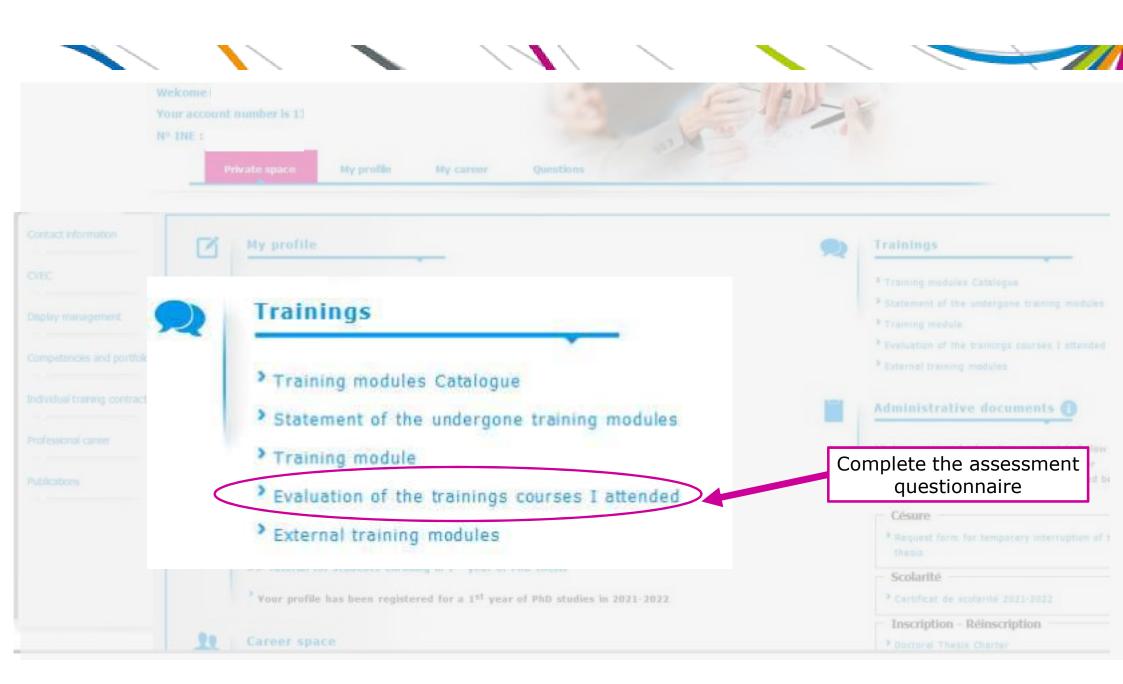

# Validation procedure

 « A l'issue de la formation que vous avez suivie, merci de prendre quelques minutes pour compléter le questionnaire d'évaluation en ligne, en allant dans votre Espace Personnel ADUM rubrique **Formations** puis **Évaluation des formations suivies**.
 Vos réponses et commentaires nous sont indispensables pour évaluer la qualité de la formation que nous vous avons proposée.
 Vos réponses seront traitées de façon anonyme, nous serons uniquement en mesure de savoir si vous avez répondu ou pas.
 Pour information, les heures suivies ne seront validées qu'une fois le questionnaire rempli. »

"At the end of the training you have taken, please fill in the evaluation questionnaire, For this you need to go to your private space in ADUM, go to **Trainings** and then click on **Evaluation of the trainings I attended**.

Your feedback and input are essential for us to improve the course.

Your responses will be anonymous.

Your hours will be validated only after you fill in the questionnaire."

| Private space My profile My c                                     | areer Questions                                    |       |  |
|-------------------------------------------------------------------|----------------------------------------------------|-------|--|
|                                                                   |                                                    |       |  |
| es                                                                | ×                                                  |       |  |
| Please let us know in few words, your observations, comme         | nts and suggestions reparding the course in generi | la la |  |
|                                                                   |                                                    |       |  |
| What skills did this course allow you to acquire?                 |                                                    |       |  |
|                                                                   |                                                    |       |  |
| ·<br>More generally, in the context of your PhD studies, what oth | er courses would you like us to offer?             |       |  |
|                                                                   |                                                    | SAVE  |  |