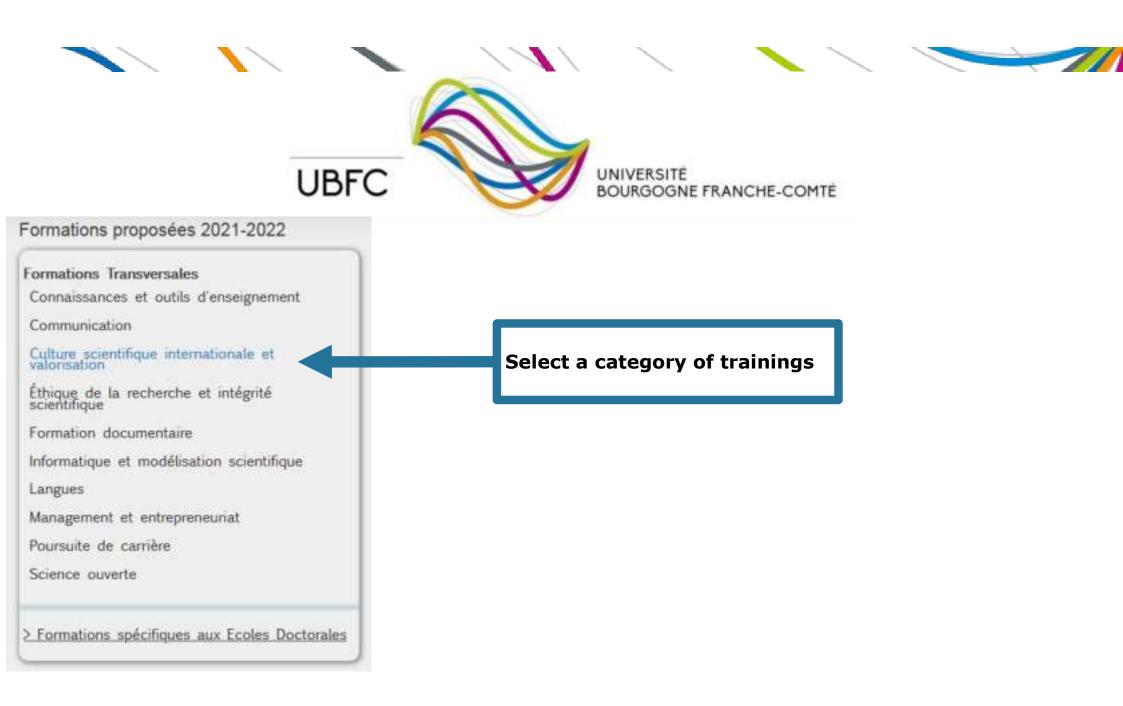

### Formations Transversales

Connaissances et outils d'enseignement

Communication

Culture scientifique internationale et valorisation

Éthique de la recherche et intégrité scientifique

Formation documentaire

Informatique et modélisation scientifique

Langues

Management et entrepreneuriat

Poursuite de carrière

Science ouverte

> Formations spécifiques aux Ecoles Doctorales

UNIVERSITÉ BOURGOGNE FRANCHE-COMTÉ

| Formations proposées 2021-2022                     |                                                                                                                 | Ville    | Date de début    | Etat   |
|----------------------------------------------------|-----------------------------------------------------------------------------------------------------------------|----------|------------------|--------|
| 1                                                  | Culture scientifique internationale et valorisation                                                             |          |                  |        |
| Formations Transversales                           | · Cybersécurité : menaces et bonnes pratiques                                                                   | Dijon    | 13 janvier 2022  | Ouvert |
| Connaissances et outils d'enseignement             | · Cybersécurité : menaces et bonnes pratiques                                                                   | BESANCON | 6 janvier 2022   | Ouvert |
| Communication                                      | <ul> <li>Engagement solidaire : Séances de révision pour<br/>étudiants de premier et deuxième cycles</li> </ul> | Dijon    | 30 novembre 2021 | Ouvert |
| Culture scientifique internationale et valonsation | - Faire de l'histoire des sciences                                                                              | Besançon | 9 mai 2022       | Ouver  |
| Éthique de la recherche et intégrité               | - Faire de l'histoire des sciences                                                                              | Dijon    | 10 mai 2022      | Ouver  |
| scientifique                                       | Financer et valoriser la recherche : les                                                                        | Belfort. | 14 février 2022  | Ouver  |
| Formation documentaire                             | opportunités ouvertes par les appels à projets<br>européens et ANR                                              |          |                  |        |
| Informatique et modélisation scientifique          | <ul> <li>Financer et valoriser la recherche : les</li> </ul>                                                    | Besançon | 15 mars 2022     | Ouver  |
| Langues                                            | opportunités ouvertes par les appels à projets<br>européens et ANR                                              |          |                  |        |
| Management et entrepreneuriat                      | ☞ Financer et valoriser la recherche : les                                                                      | Dijon    | 7 février 2022   | Ouver  |
| Poursuite de carrière                              | opportunités ouvertes par les appels à projets<br>européens et ANR                                              |          |                  |        |
| Science ouverte                                    | <ul> <li>Formation à l'Experimentarium, pour apprendre à<br/>communiquer sa recherche</li> </ul>                | Besançon | 13 décembre 2021 | Ouver  |
| Formations spécifiques aux Ecoles Doctorales       | <ul> <li>Formation à l'Experimentarium, pour apprendre à<br/>communiquer sa recherche</li> </ul>                | Belfort  | 11 avril 2022    | Ouvert |
|                                                    | · Institutions de la Recherche en France                                                                        | Belfort  |                  | Ouvert |