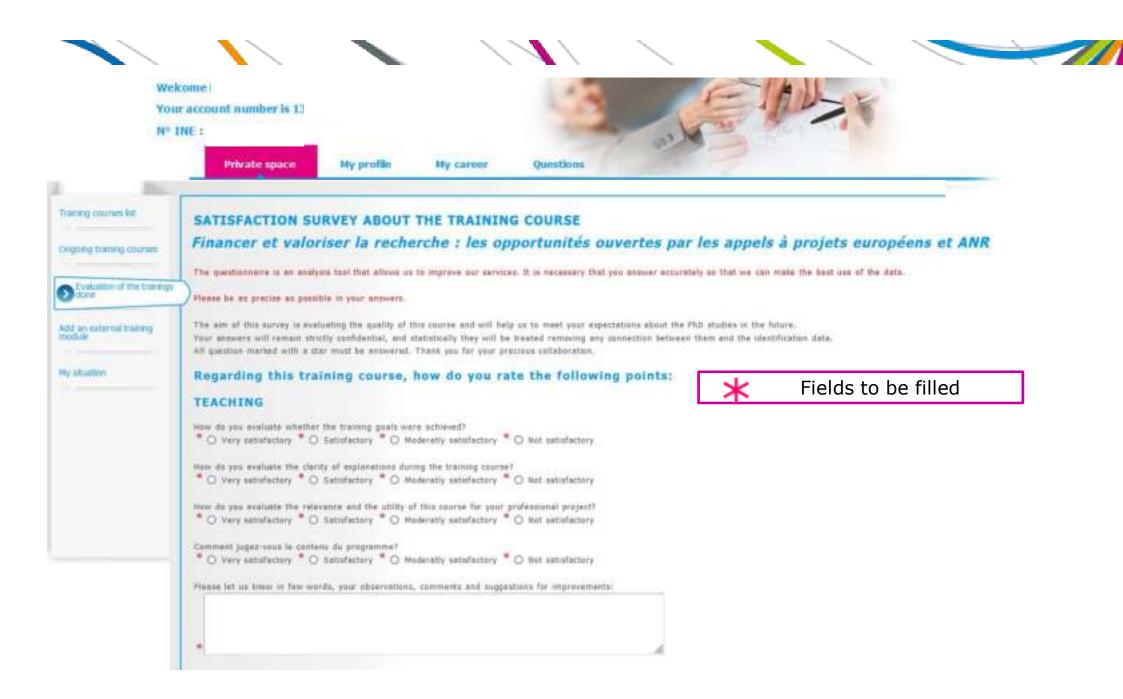

# Validation procedure

 « A l'issue de la formation que vous avez suivie, merci de prendre quelques minutes pour compléter le questionnaire d'évaluation en ligne, en allant dans votre Espace Personnel ADUM rubrique **Formations** puis **Évaluation des formations suivies**.
 Vos réponses et commentaires nous sont indispensables pour évaluer la qualité de la formation que nous vous avons proposée.
 Vos réponses seront traitées de façon anonyme, nous serons uniquement en mesure de savoir si vous avez répondu ou pas.
 Pour information, les heures suivies ne seront validées qu'une fois le questionnaire rempli. »

"At the end of the training you have taken, please fill in the evaluation questionnaire, For this you need to go to your private space in ADUM, go to **Trainings** and then click on **Evaluation of the trainings I attended**.

Your feedback and input are essential for us to improve the course.

Your responses will be anonymous.

Your hours will be validated only after you fill in the questionnaire."

| Private space My profile My c                                     | areer Questions                                    |       |  |
|-------------------------------------------------------------------|----------------------------------------------------|-------|--|
|                                                                   |                                                    |       |  |
| es                                                                | ×                                                  |       |  |
| Please let us know in few words, your observations, comme         | nts and suggestions reparding the course in generi | la la |  |
|                                                                   |                                                    |       |  |
| What skills did this course allow you to acquire?                 |                                                    |       |  |
|                                                                   |                                                    |       |  |
| ·<br>More generally, in the context of your PhD studies, what oth | er courses would you like us to offer?             |       |  |
|                                                                   |                                                    | SAVE  |  |