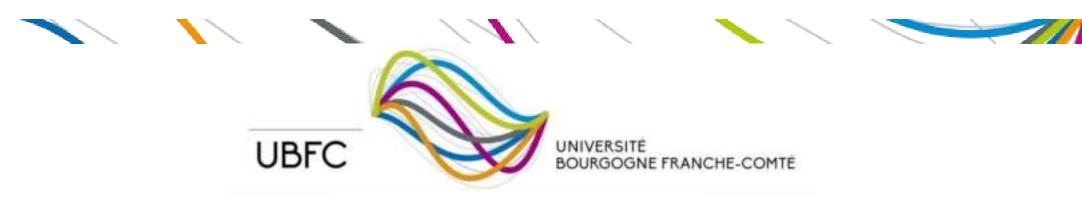

### **Registration procedure**

**Dès votre inscription en doctorat finalisée**, vous pouvez inscrire aux formations transversales et spécifiques à votre école doctorale.

Il vous suffit de sélectionner dans le catalogue la formation qui vous intéresse puis, en bas de page, cliquez sur « **Inscription au cours** ». Vous êtes redirigé sur le portail ADUM. Il vous faut alors saisir vos identifiants et mot de passe, renseigner vos motivations puis sauvegarder.

**As soon as your doctoral registration is completed**, you will be able to enroll in transverse and specific training courses. In order to enroll, select the training course you are interested in the catalogue and then click on "**Enrollment in the course**" at the bottom of the page. You will be redirected to the ADUM portal. You will have to enter your ID and password, indicate your motivations, and save the document.