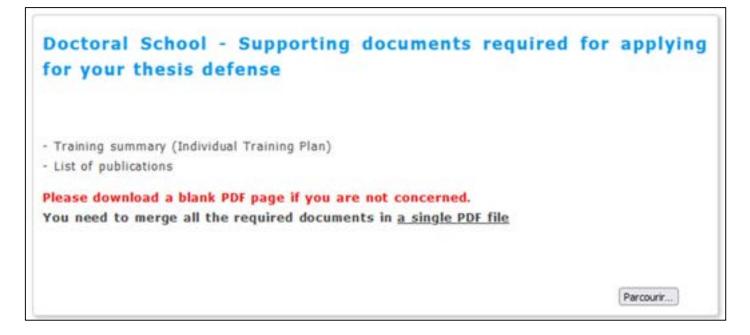

Depending on your doctoral school, you may also have to submit, on a single PDF document, additional documents: