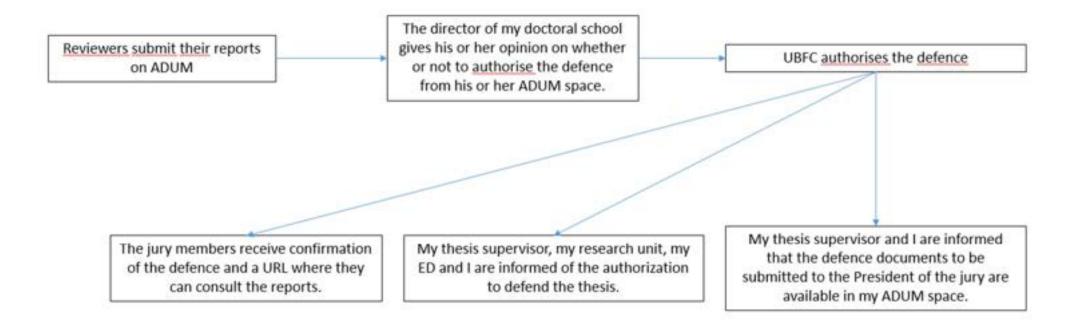

### Once the reviewers have submitted their report

The director of your doctoral school is informed of the reports submission, he gives is opinion on the defense authorization.

If it is is favorable, UBFC President gives the authorization to defend.

Yourself, your thesis supervisor and the director of your unit research receive an e-mail informing you that you have the authorization to defend. Jury members receive a confirmation e-mail.

Yourself and your thesis supervisor have now access to the defense documents to be given to the jury members on the defense day.

### Summary diagram of the procedure (3/3)