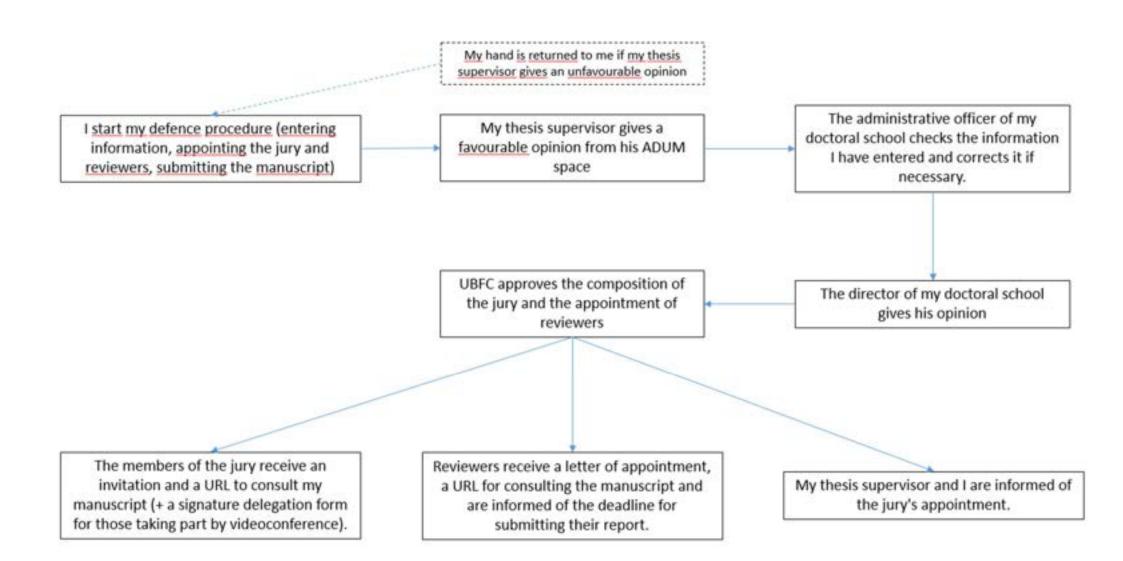

#### What happens next :

- > Your thesis supervisor receives an e-mail asking him to give his opinion on your jury and reviewers.
- If his opinion is favorable : your doctoral school checks your file, contacts you if it is not complete or if any clarifications are needed, and the doctoral school's director indicates if agrees on the jury and reviewers.
- > If the doctoral school's director is in favor : the UBFC President validates your jury and reviewers.
- Reviewers receive their letter of designation and your thesis manuscript.
- > Jury members receive an invitation letter and your thesis manuscript.

### Summary diagram of the procedure (1/3)

### Summary diagram of the procedure (2/3)