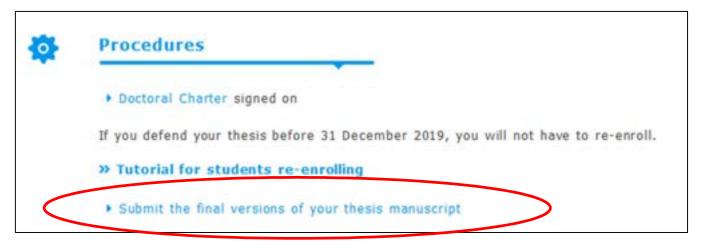

## At least 2 months before the estimated date of your defense

You will have to log into your personal space (<u>www.adum.fr/UBFC</u>) and launch the procedure by clicking on "I wish to declare my PhD defense".

| - | Procedures                                                                         |
|---|------------------------------------------------------------------------------------|
|   | Doctoral Charter signed on                                                         |
|   | If you defend your thesis before 31 December 2019, you will not have to re-enroll. |
|   | » Tutorial for students re-enrolling                                               |
|   | » Tutorial for PhD defence                                                         |
|   | ▶ I wish to declare my PhD defense                                                 |