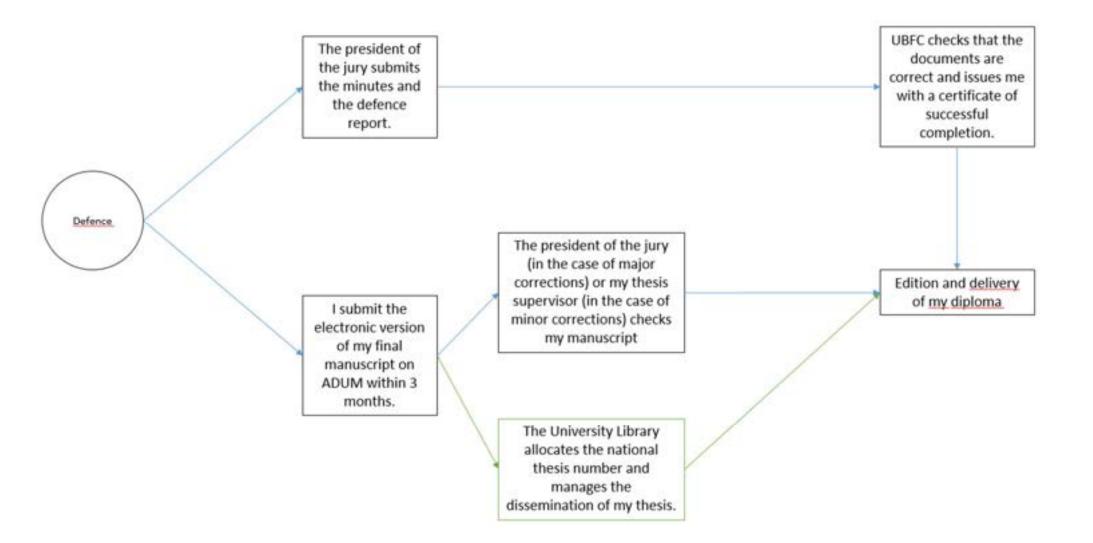

## After your defense

The President of your defense jury or your thesis supervisor shall bring, as soon as possible, the original defense documents to your doctoral school.

On your side, in a maximum 3-month-delay, you have to submit the final version of your thesis manuscript. PLEASE NOTE:

- You must use the UBFC manuscript front page template (available at your doctoral school secretary or on the Doctoral College website : <u>https://collegedoctoral.ubfc.fr/ressources-faq/documents/?lang=en</u>).
- You must indicate which jury members was designed president on the front page.
- You must make the corrections suggested by the jury if applicable.

At this point, you still have the possibility to modify you dissemination choices.

If corrections have been requested by the jury during the defence, you must correct your manuscript before making the final submission. Your thesis director (in the case of minor corrections) or the president of your defence jury (in the case of major corrections) will check that these have been made. If this is not the case, the submission will be cancelled and you will be given your hand back to make the corrections.

Your **certificate of achievement** will be available shortly after the defense documents are received by your doctoral school. No duplicate can be edited. Your **diploma** can only be printed after you have deposit the electronic definitive version of your thesis manuscript and within a 3 to 6 months' delay before it can be delivered to you (time required for your thesis to be processed by the University Library and signed by the Rectorate). The procedures for giving you the diploma parchment are described in the document entitled "Doctor's degree diploma deliverance procedure", which is available on the Doctoral College website (https://collegedoctoral.ubfc.fr/ressources-faq/documents/?lang=en).

### Summary diagram of the procedure (3/3)